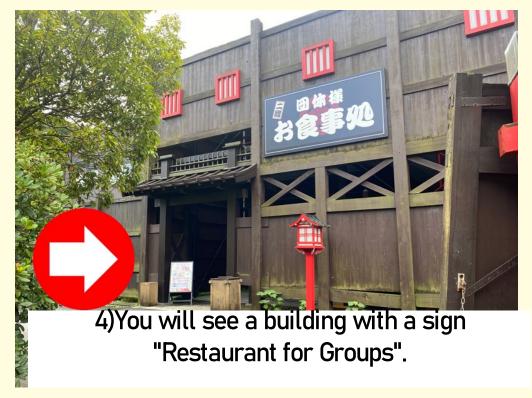

#### How to enter

For those who have admission tickets to Ise Ninja Kingdom

(3) Take the road on the right at Higashinoyashiki.

(4) You will see a building with a sign "Restaurant for Groups".