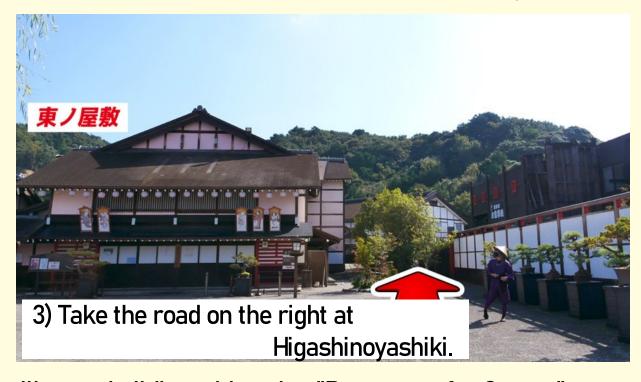

#### How to enter

For those who have admission tickets to Ise Ninja Kingdom

(3) Take the road on the right at Higashinoyashiki.

(4) You will see a building with a sign "Restaurant for Groups".