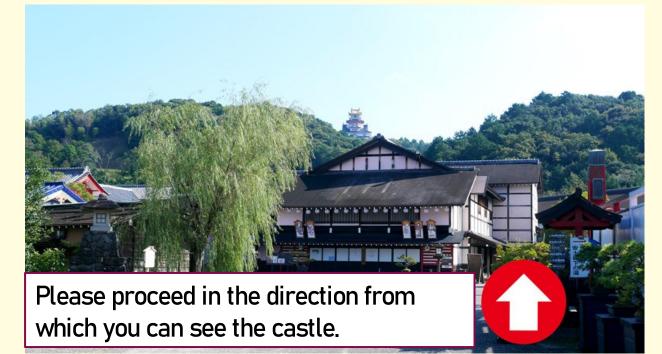

#### How to enter

For those who have admission tickets to Ise Ninja Kingdom

(1) When you enter the main entrance, take a right.

(2)Go in the direction where you can see the castle.