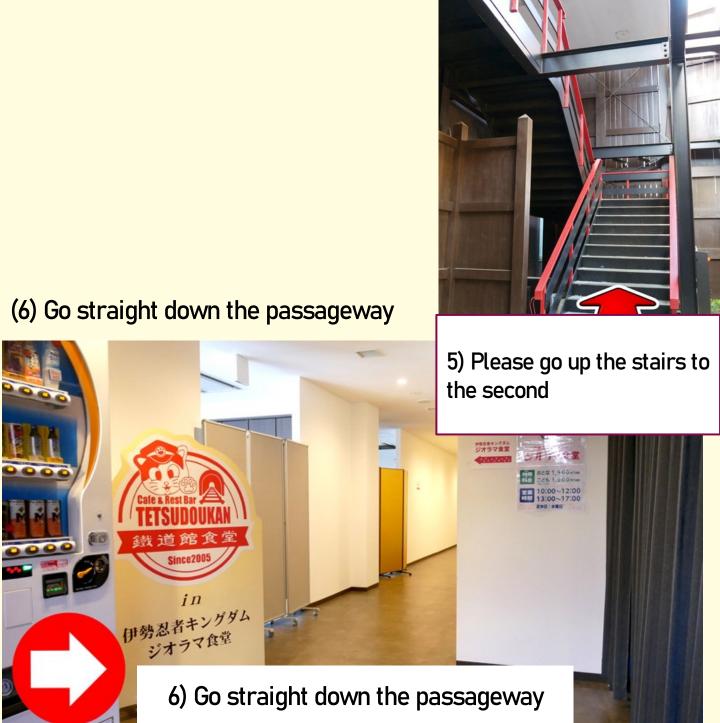

### How to enter

For those who have admission tickets to Ise Ninja Kingdom

(5) Please go up the stairs to the second floor.

#### How to enter

For those who have admission tickets to Ise Ninja Kingdom

(7) You have arrived at the entrance!