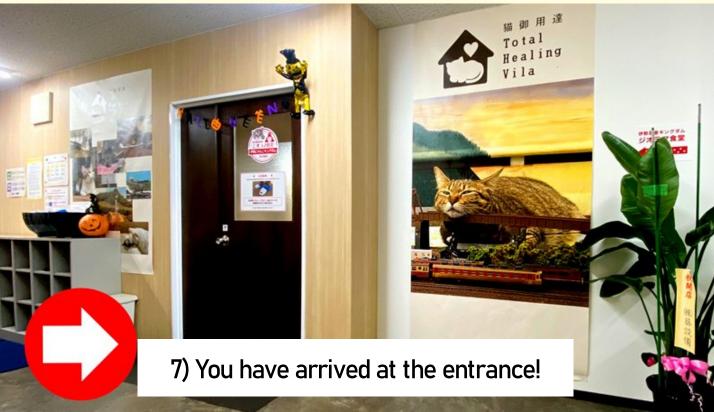

#### How to enter

For those who have admission tickets to Ise Ninja Kingdom

(7) You have arrived at the entrance!