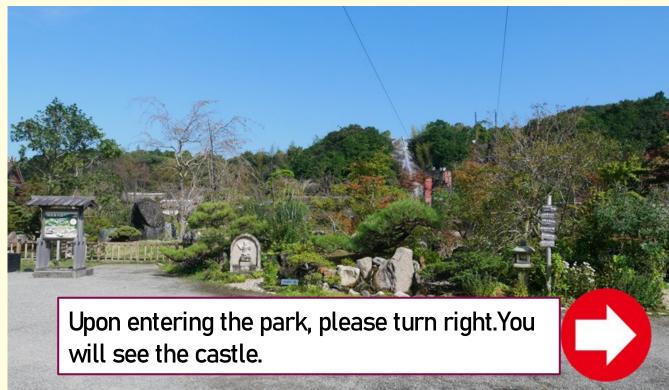

#### How to enter

For those who have admission tickets to Ise Ninja Kingdom

(1) When you enter the main entrance, take a right.

(2)Go in the direction where you can see the castle.