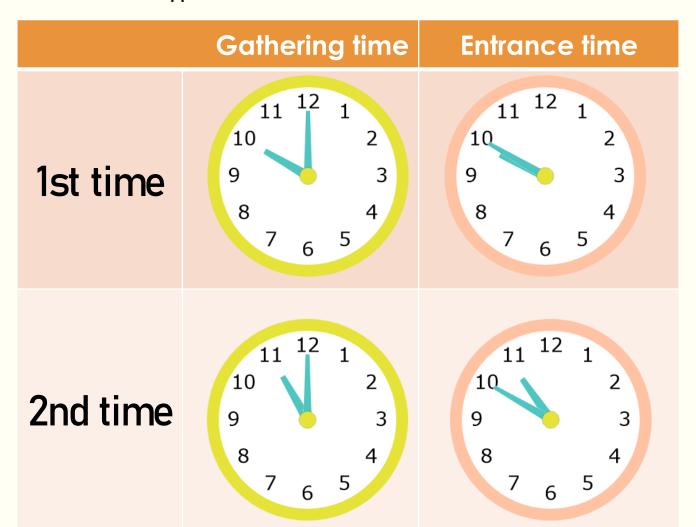

# **Usage Fees**

ご利用料金

|          | Gathering time                                    | Entrance time                                     |
|----------|---------------------------------------------------|---------------------------------------------------|
| 3rd time | 11 12 1<br>10 2<br>9 3<br>8 4<br>7 6 5            | 11 <sup>12</sup> 1<br>10 2<br>9 3<br>8 4<br>7 6 5 |
| 4th time | 11 12 1<br>10 2<br>9 3<br>8 4<br>7 6 5            | 11 <sup>12</sup> 1<br>10 2<br>9 3<br>8 4<br>7 6 5 |
| 5th time | 11 12 1<br>10 2<br>9 3<br>8 4<br>7 6 5            | 11 12 1<br>10 2<br>9 3<br>8 4<br>7 6 5            |
| 6th time | 11 <sup>12</sup> 1<br>10 2<br>9 3<br>8 4<br>7 6 5 | 11 <sup>12</sup> 1<br>10 2<br>9 3<br>8 4<br>7 6 5 |