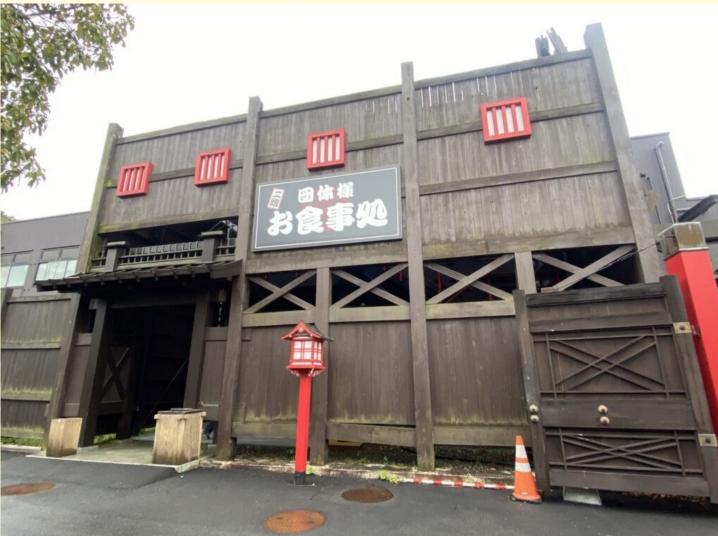

#### How to enter

For those who have admission tickets to Ise Ninja Kingdom

(3) Take the road on the right at Higashinoyashiki.

(4) You will see a building with a sign "Restaurant for Groups".