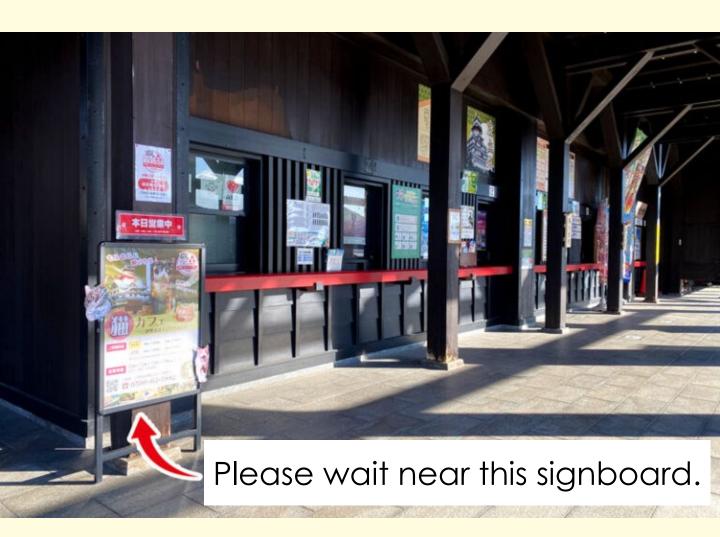

#### How to enter

For those who use only Ise Ninja Kingdom Diorama Restaurant

signboard on the left side of the Ise Ninja Kingdom ticket counter 10 minutes before your reserved entrance time. A staff member with a placard will be waiting for you.