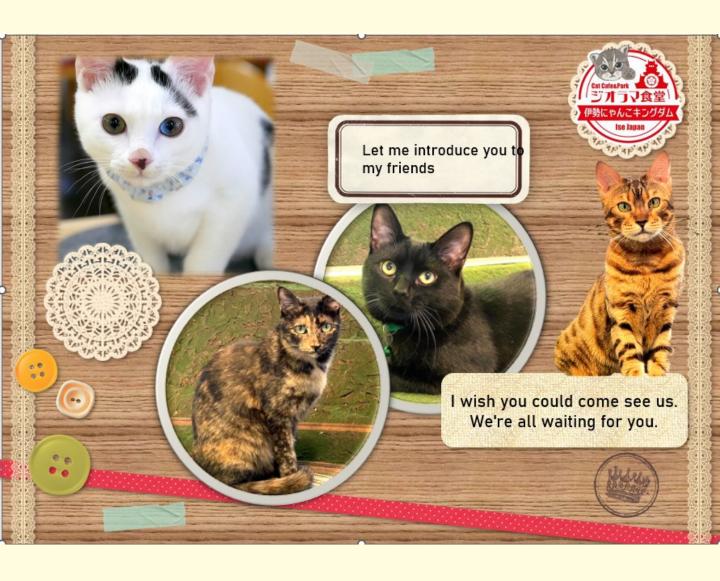

# Welcome



# Would you like to foster cats?



# **Usage Fees**

ご利用料金

| Hours of Use<br>Fee<br>(tax included) | 1 hour | 2hours | Extension every 30 min. |
|---------------------------------------|--------|--------|-------------------------|
| adult                                 | 1500   | 2500   | +500                    |
| child                                 | 1000   | 2000   | +500                    |

\*Children's fare: 4 years old and up to 6th grade elementary school students

- > Ticket price includes
  - > Admission to the diorama restaurant
  - Soft drink (1 PET bottle)Mini snacks (1 bag)
  - > Fee to support activities for shelter cats



# **Usage Fees**

ご利用料金

|          | Gathering time                                    | Entrance time                                     |
|-